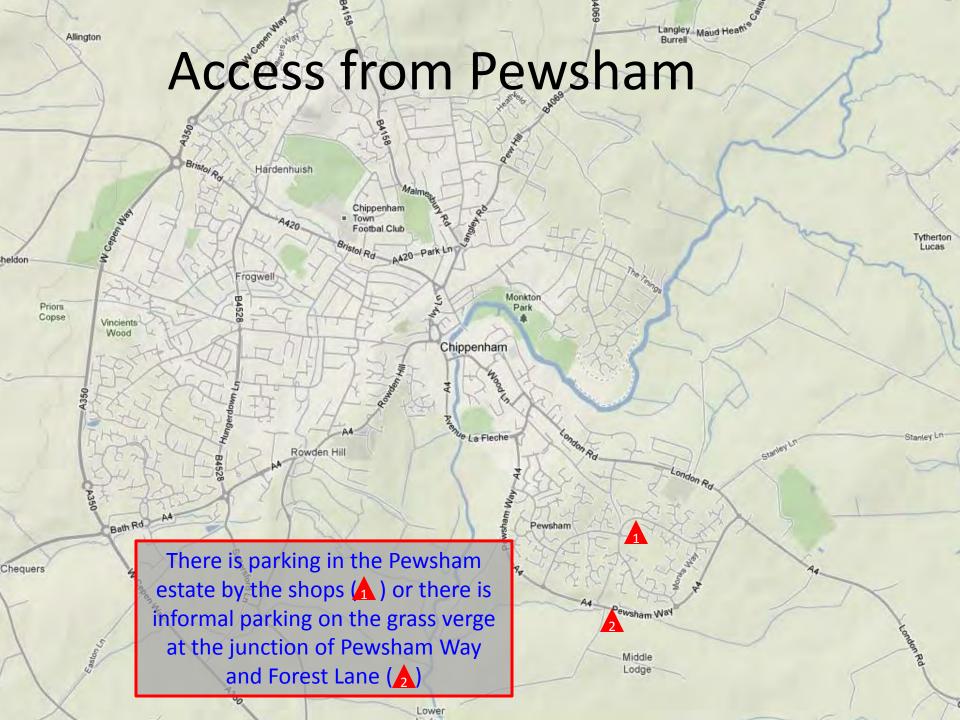

## Melksham, Chippenham and Calne Branch

Pewsham access maps May 2018

http://www.melkshamwaterway.org.uk/

Wilts & Berks Canal Trust: A Non-Profit-Distributing Company Limited by Guarantee.

Registered in England and Wales No. 2267719